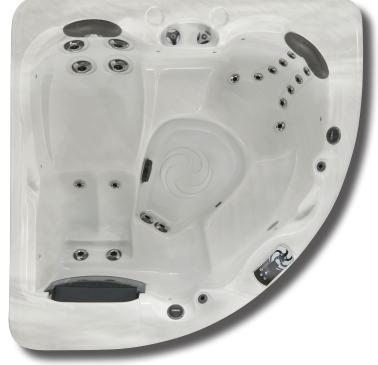

#### Weights & Measures

72" X 72"/183 cm x 183 cm Dimensions 33"/84 cm Depth Seating Capacity 2 - 3 Water Capacity (gal/liters) 198 gal/750 L Weight (empty/full) 572 lbs/2,216 lbs 259 kg/1,005 kg

## **Optional Features**

CleanZone™ System Yes Bluetooth Music System Yes

Dealer Installed Option:

Aqua Klean® Filtration Yes

### **Standard UTILITY Features**

| Jidhadid Olikii i Iodiolo.   | ,                       |
|------------------------------|-------------------------|
| Drink Holders                | 2                       |
| Pillows                      | 2                       |
| 3.5" Underwater Spa Light    | Yes                     |
| Molded Grab Bars             | Yes                     |
| Programmable Filter Cycles   | Yes                     |
| Hybrid Sub-Structure         | Yes                     |
| DuraMAAX™ Cabinetry          | Yes                     |
| Thermo-Lock® Insulation      | Yes                     |
| Molded Bottom Pan            | Yes                     |
| Stainless Steel Jets         | Yes                     |
| Dynamic LED Lighting         | Yes                     |
| Aurora Cascade Water Feature | 2                       |
| Pump1                        | 3.0Hp/6.0bHp, 240V, 2Sp |
| Pump1 (Export)               | 3.0Hp/6.0bHp, 230V, 2Sp |
|                              |                         |

## **Electrical Requirements**

| (4-Wire)  | 240/30A/40A       |
|-----------|-------------------|
| Export    | 230V, 50Hz, 1x15A |
| Jet Total | 22                |
|           |                   |

Specifications subject to change without prior notice.