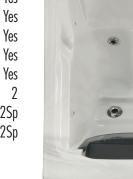

### **Standard UTILITY Features**

| Jidhadid Olikii i Iodiolo.   | ,                       |
|------------------------------|-------------------------|
| Drink Holders                | 2                       |
| Pillows                      | 2                       |
| 3.5" Underwater Spa Light    | Yes                     |
| Molded Grab Bars             | Yes                     |
| Programmable Filter Cycles   | Yes                     |
| Hybrid Sub-Structure         | Yes                     |
| DuraMAAX™ Cabinetry          | Yes                     |
| Thermo-Lock® Insulation      | Yes                     |
| Molded Bottom Pan            | Yes                     |
| Stainless Steel Jets         | Yes                     |
| Dynamic LED Lighting         | Yes                     |
| Aurora Cascade Water Feature | 2                       |
| Pump1                        | 3.0Hp/6.0bHp, 240V, 2Sp |
| Pump1 (Export)               | 3.0Hp/6.0bHp, 230V, 2Sp |
|                              |                         |